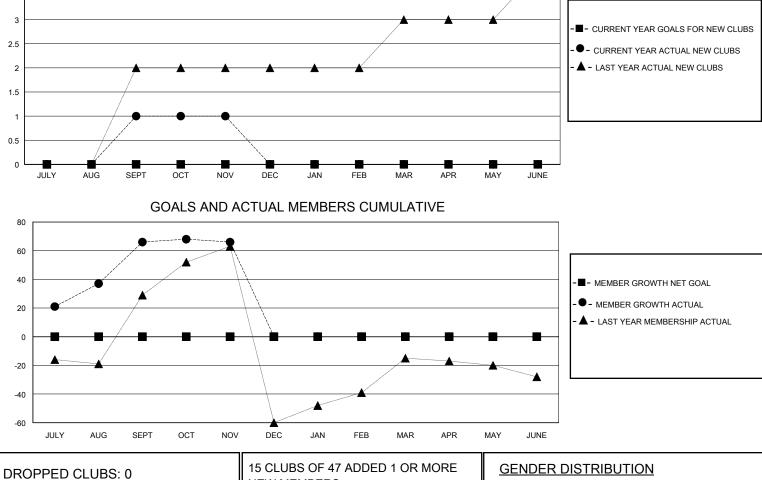

## MONTHLY MEMBERSHIP PROGRESS REPORT

District 310 A1

Results as of: 11/30/2024

| GMT:          |               | LOCATION THAILAND |               |                       |                          |                         |                                                    |  |  |
|---------------|---------------|-------------------|---------------|-----------------------|--------------------------|-------------------------|----------------------------------------------------|--|--|
| Clubs         |               |                   |               | Members               |                          |                         |                                                    |  |  |
|               | RESULTS FOR   | R 2024-2025       |               | RESULTS FOR 2024-2025 |                          |                         |                                                    |  |  |
| QUARTER       | NEW CLUB GOAL | NEW CLUBS         | DROPPED CLUBS | QUARTER               | EMBER GROWTH NET<br>GOAL | MEMBER GROWTH<br>ACTUAL | DROPPED<br>MEMBERS ACTUAL<br>(including transfers) |  |  |
| JULY/AUG/SEPT | 0             | 1                 | 0             | JULY/AUG/SEPT         | 0                        | 76                      | 8                                                  |  |  |
| OCT/NOV/DEC   | 0             | 0                 | 0             | OCT/NOV/DEC           | 0                        | 2                       | 2                                                  |  |  |
| JAN/FEB/MAR   | 0             | 0                 | 0             | JAN/FEB/MAR           | 0                        | 0                       | 0                                                  |  |  |
| APR/MAY/JUNE  | 0             | 0                 | 0             | APR/MAY/JUNE          | 0                        | 0                       | 0                                                  |  |  |
|               | GOALS         | AND ACTUA         | L NEW CLUBS C | UMULATIVE             |                          |                         |                                                    |  |  |
| 4             |               |                   |               |                       |                          |                         |                                                    |  |  |
| 3.5           |               |                   |               |                       |                          |                         |                                                    |  |  |

| DROPPED CLUBS: 0 |    | 15 CLUBS OF 47 ADDED 1 OR MORE | GENDER DISTRIBUTION                |              |   |
|------------------|----|--------------------------------|------------------------------------|--------------|---|
|                  |    | NEW MEMBERS                    | MALE                               | 316 (37.80%) |   |
|                  |    |                                | FEMALE                             | 520 (62.20%) |   |
| DROPPED MEMBERS  |    |                                |                                    |              |   |
| DECEASED         | 1  | CLICK HERE FOR CUMULATIVE      | TOTAL FAMILY UNIT MEMBERS          |              | 0 |
| CLUB CANCELLED 0 |    | MEMBERSHIP DATA                |                                    |              |   |
| OTHER            | 9  |                                | FAMILY MEMBERS PAYING HALF<br>DUES |              |   |
| TOTAL            | 10 |                                |                                    |              |   |